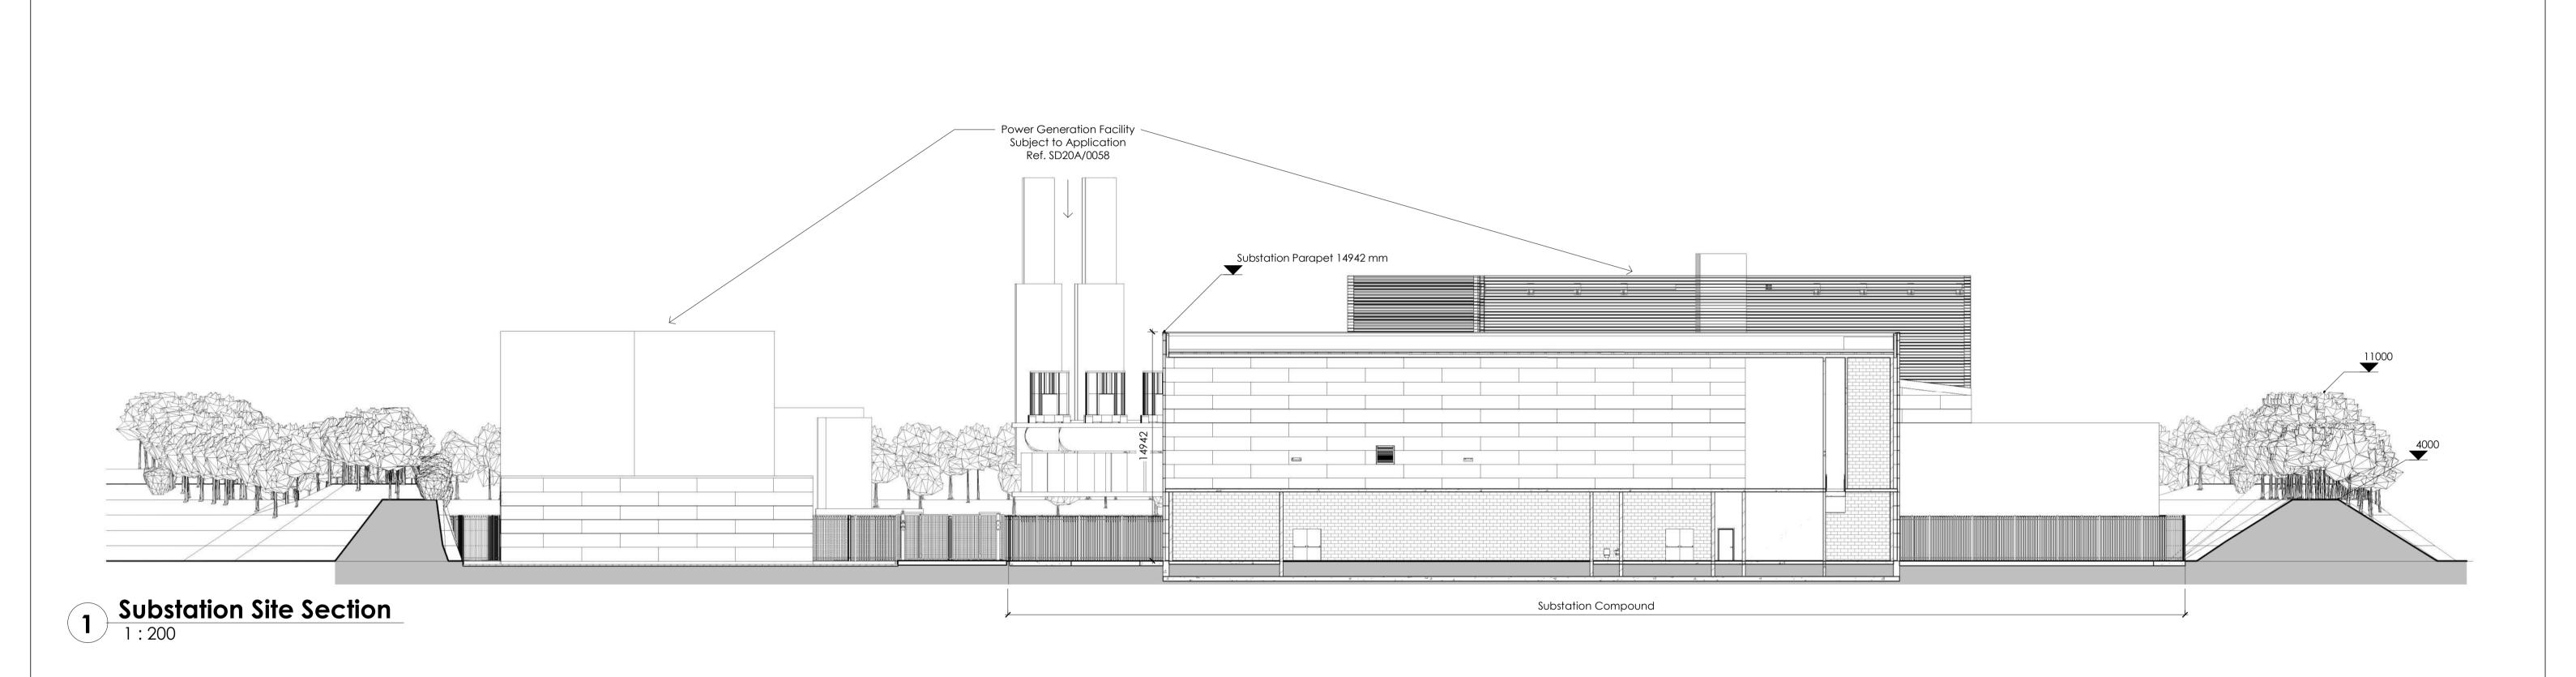

Elevation Key Plan:

SERVICES

PROJECT: ICT Facility Peamount Road

PROJECT NO: 3183.00 DESCRIPTION: DUB 40 - Substation Site Section

SCALE: As indicated @ A1

DRAWING No:

D40-ARC-SS-ZZ-DR-A-021 #